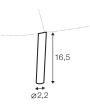

### legs

no. 160 metal chrome, painted black or grey, brass gold and brushed steel front: armchair, footstool, sofa

no. 160A metal chrome, painted black or grey, brass gold and brushed steel back: armchair, footstool

no. 160C metal chrome, painted black or grey, brass gold and brushed steel footstool round

no. 160D metal chrome, painted black or grey, brass gold and brushed steel back: sofa