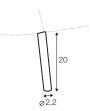

### legs

no. 160 metal chrome, painted black or grey, brass gold and brushed steel front: armchair, footstool, sofa

no. 160A metal chrome, painted black or grey, brass gold and brushed steel back: armchair, footstool