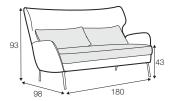

## Alex

**UPHOLSTERY** 

**COMFOTS** 

**COVERS** 

**STD** standard

**FC** fixed

armchair

footstool