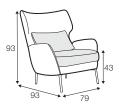

## Alex

**UPHOLSTERY** 

**COMFOTS** 

**COVERS** 

**STD** standard

**FC** fixed

armchair

footstool

#### extra dimensions

depth of armchair seat

depth of sofa seat