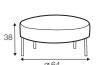

# Alex



## Alex

**UPHOLSTERY** 

**COMFOTS** 

**COVERS** 





**STD** standard

**FC** fixed



armchair



footstool



footstool round



2,5 seater

#### accesories



armrest protection



wolliq

#### extra dimensions



depth of armchair seat



depth of sofa seat

### legs



no. 160 metal chrome, painted black or grey, brass gold and brushed steel front: armchair, footstool, sofa



no. 160A metal chrome, painted black or grey, brass gold and brushed steel back: armchair, footstool



no. 160C metal chrome, painted black or grey, brass gold and brushed steel footstool round



no. 160D metal chrome, painted black or grey, brass gold and brushed steel back: sofa