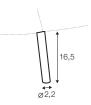

### legs

no. 160 metal chrome, painted black or grey, brass gold and brushed steel front: armchair, footstool, sofa

no. 160A metal chrome, painted black or grey, brass gold and brushed steel back: armchair, footstool