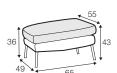

footstool round

2,5 seater

#### extra dimensions

depth of armchair seat

depth of sofa seat