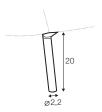

### legs

no. 160 metal chrome, painted black or grey, brass gold and brushed steel front: armchair, footstool, sofa

no. 160A metal chrome, painted black or grey, brass gold and brushed steel back: armchair, footstool